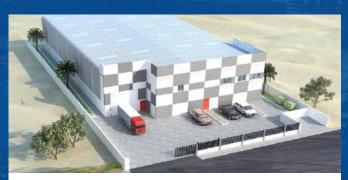

# ON GOING PROJECTS

# Transforming Logistics - A Massive Project

- Under Design / Approval Stage
- Plot Area: 650,000 sq.ft
- **Built-up Area:** 405,000 sq.ft
- **Height:** 12 Meters (Raised Platform)

**PROJECT COST** 

87 Million