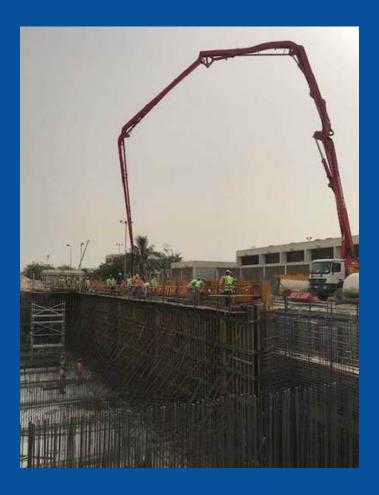

# ON GOING PROJECTS

# Transforming Logistics - A Massive Project

- Under Design / Approval Stage
- Plot Area: 650,000 sq.ft
- **Built-up Area:** 405,000 sq.ft
- **Height:** 12 Meters (Raised Platform)

**PROJECT COST** 

87 Million

# **Proposed Construction of Printing Factory**

**Q** DUbai Investment Park

• Industrial Project

• **Plot Area:** 165,000 sq.ft

• Built-up Area: 115,000 sq.ft

• Height: 12 Meters

**PROJECT COST** 

25 Million