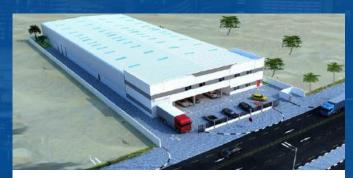

# ON GOING PROJECTS

# **Proposed Construction of Printing Factory**

**Q** DUbai Investment Park

• Industrial Project

• **Plot Area:** 165,000 sq.ft

• Built-up Area: 115,000 sq.ft

• Height: 12 Meters

**PROJECT COST** 

25 Million