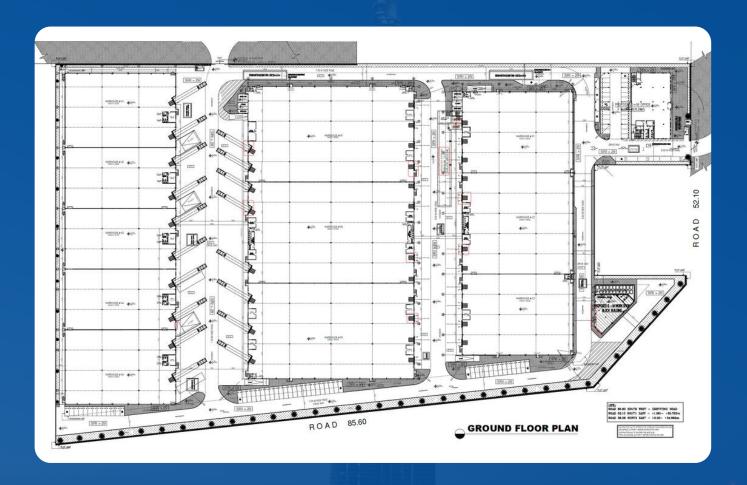

#### **CONSTRUCTION - PROJECTS (2023-2025)** SR **PLOT AREA (SQFT) BUILT UP AREA (SQ FT) PLOT NO PROJECT TYPE PROJECT - LOCATION CONTRACT VALUE STATUS** NO 533-334 40000.00 WAREHOUSE DIC -1 AED 3,371,662.80 24975.21 Completed AED 2,289,652.00 16960.39 598-398 22500.00 WAREHOUSE DIP-1(398) Completed 598-402 22500.00 WAREHOUSE DIP-1(402) AED 2.272.028.00 16829.84 Completed 598-401 22500.00 WAREHOUSE DIP-1(401) AED 2,753,928.40 17767.28 Completed 598-399 22500.00 WAREHOUSE DIP-1(399) AED 2,812,490.50 18145.10 Completed 234-3664 COMMERCIAL AL QUSAIS AED 710,000.00 Completed 245-330 7000.00 COMMERCIAL MUHAISANAH AED 1,706,950.00 5334.21 On Going 598-404 50351.00 LOGISTICS DIP AED 7,796,503.80 43313.91 598-405 30560.00 WAREHOUSE DIP AED 5,085,576.60 26079.88 On Going 598-406 DIP AED 3.281.190.00 23107.00 35300.00 WAREHOUSE On Going 531-636 38503.58 WAREHOUSE DIC AED 5,582,250.00 27911.25 On Going 531-634 38347.83 LOGISTICS AED 5,582,250.00 27911.25 On Going 598-408 68910.00 COMMERCIAL DIP AED 9,419,801.60 58873.76 On Going 598-1475 48500.00 WAREHOUSE DIP AFD 8.610.000.00 41000.00 Design stage 598-1476 49000.00 WAREHOUSE DIP AED 8,400,000.00 40000.00 Design stage 598-1477 49000.00 LOGISTICS AED 8,550,000.00 38000.00 Design stage 598-1478 50000.00 LOGISTICS 39000.00 DIP AED 8.775.000.00 Design stage 51000.00 598-1479 LOGISTICS DIP AED 8,887,500.00 39500.00 Design stage 598-410 68910.00 WAREHOUSE DIP AED 10,764,000.00 59800.00 Design stage