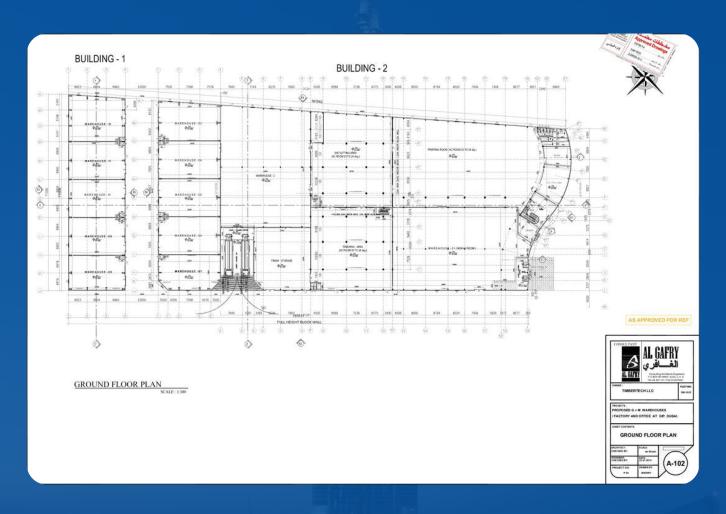

# Transforming Logistics - A Massive Project

- Under Design / Approval Stage
- Plot Area: 650,000 sq.ft
- **Built-up Area:** 405,000 sq.ft
- **Height:** 12 Meters (Raised Platform)

**PROJECT COST** 

87 Million