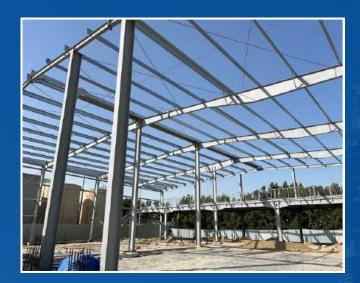

# ON GOING PROJECTS

# Transforming Logistics - A Massive Project

- Under Design / Approval Stage
- Plot Area: 650,000 sq.ft
- **Built-up Area:** 405,000 sq.ft
- **Height:** 12 Meters (Raised Platform)

**PROJECT COST** 

87 Million

# **Proposed Construction of Printing Factory**

**Q** DUbai Investment Park

• Industrial Project

• **Plot Area:** 165,000 sq.ft

• Built-up Area: 115,000 sq.ft

• Height: 12 Meters

**PROJECT COST** 

25 Million