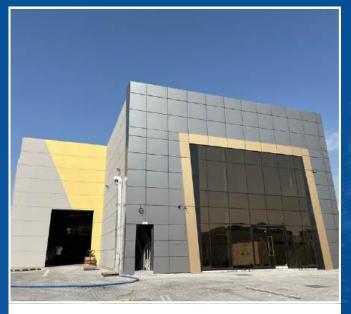

# COMPLETED PROJECTS

Project: G+4 Accommodation Buildings
Build-up Area: 2,75,000.00 SQFT

Project: B+G+4 Roof Residential Building
Build-up Area: 244,352 SQFT

Project: G+1 Showroom
Build-up Area: 53795.16 SQFT

Project: B+G+1 Showroom
Build-up Area: 44,251.30 SQFT

Project: Labor Camp
Build-up Area: 71,001,55 SQFT

Project:
G+M Warehouse & Offices

Project: G+M Warehouse & Office

**Project: Gul Café Project** 

**Project: G+M Warehouse & Offices** 

Project: G+M Warehouse & Office

Project: G+M Warehouse & Office

Project: G+M Warehouse & Office

Project: G+M Warehouse & Office

**Project: G+M Warehouse & Offices** 

Project: G+M Warehouse & Offices

Project: G+M Warehouse & Office