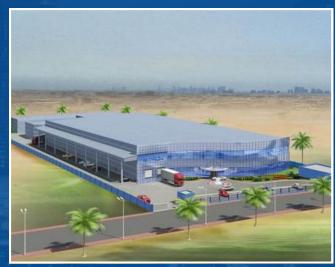

# **Proposed Construction of Printing Factory**

**Q** DUbai Investment Park

• Industrial Project

• **Plot Area:** 165,000 sq.ft

• Built-up Area: 115,000 sq.ft

• Height: 12 Meters

**PROJECT COST** 

25 Million