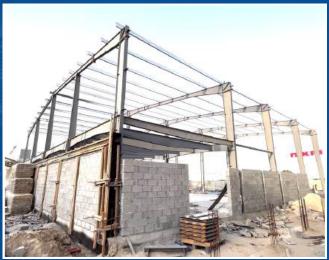

# ON GOING PROJECTS

# Transforming Logistics - A Massive Project

- Under Design / Approval Stage
- Plot Area: 650,000 sq.ft
- **Built-up Area:** 405,000 sq.ft
- **Height:** 12 Meters (Raised Platform)

**PROJECT COST** 

87 Million

# **Proposed Construction of Printing Factory**

**Q** DUbai Investment Park

• Industrial Project

• **Plot Area:** 165,000 sq.ft

• Built-up Area: 115,000 sq.ft

• Height: 12 Meters

**PROJECT COST** 

25 Million