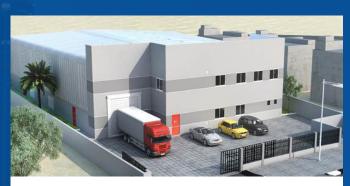

# ON GOING PROJECTS

# **Proposed Construction of Printing Factory**

**Q** DUbai Investment Park

• Industrial Project

• **Plot Area:** 165,000 sq.ft

• Built-up Area: 115,000 sq.ft

• Height: 12 Meters

**PROJECT COST** 

25 Million