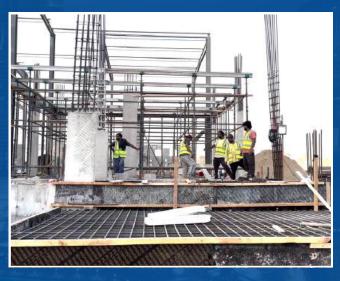

# ON GOING PROJECTS

# Transforming Logistics - A Massive Project

- Under Design / Approval Stage
- Plot Area: 650,000 sq.ft
- **Built-up Area:** 405,000 sq.ft
- **Height:** 12 Meters (Raised Platform)

**PROJECT COST** 

87 Million

# **Proposed Construction of Printing Factory**

**Q** DUbai Investment Park

• Industrial Project

• **Plot Area:** 165,000 sq.ft

• Built-up Area: 115,000 sq.ft

• Height: 12 Meters

**PROJECT COST** 

25 Million