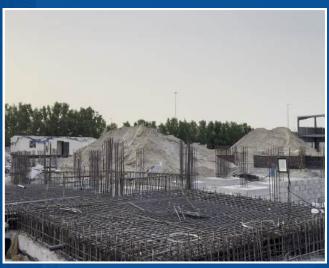

# ON GOING PROJECTS

# Transforming Logistics - A Massive Project

- Under Design / Approval Stage
- Plot Area: 650,000 sq.ft
- **Built-up Area:** 405,000 sq.ft
- **Height:** 12 Meters (Raised Platform)

**PROJECT COST** 

87 Million

# **Proposed Construction of Printing Factory**

**Q** DUbai Investment Park

• Industrial Project

• **Plot Area:** 165,000 sq.ft

• Built-up Area: 115,000 sq.ft

• Height: 12 Meters

**PROJECT COST** 

25 Million