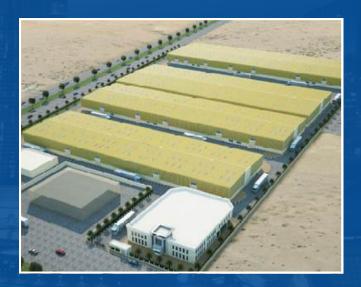

# Transforming Logistics - A Massive Project

- Under Design / Approval Stage
- Plot Area: 650,000 sq.ft
- **Built-up Area:** 405,000 sq.ft
- **Height:** 12 Meters (Raised Platform)

**PROJECT COST** 

87 Million