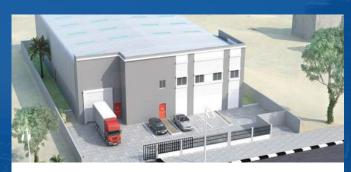

# COMPLETED PROJECTS

Project: G+4 Accommodation Buildings
Build-up Area: 2,75,000.00 SQFT

Project: B+G+4 Roof Residential Building
Build-up Area: 244,352 SQFT

Project: G+1 Showroom
Build-up Area: 53795.16 SQFT

Project: B+G+1 Showroom
Build-up Area: 44,251.30 SQFT

Project: Labor Camp
Build-up Area: 71,001,55 SQFT

Project:
G+M Warehouse & Offices

Project: G+M Warehouse & Office

**Project: Gul Café Project** 

**Project: G+M Warehouse & Offices** 

Project: G+M Warehouse & Office

Project: G+M Warehouse & Office

Project: G+M Warehouse & Office

Project: G+M Warehouse & Office

**Project: G+M Warehouse & Offices** 

Project: G+M Warehouse & Offices

Project: G+M Warehouse & Office