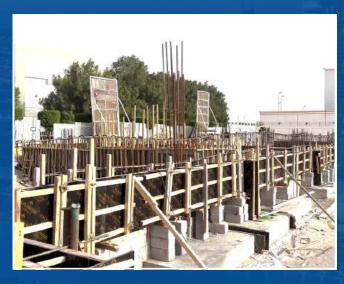

# ON GOING PROJECTS

# Transforming Logistics - A Massive Project

- Under Design / Approval Stage
- Plot Area: 650,000 sq.ft
- **Built-up Area:** 405,000 sq.ft
- **Height:** 12 Meters (Raised Platform)

**PROJECT COST** 

87 Million

# **Proposed Construction of Printing Factory**

**Q** DUbai Investment Park

• Industrial Project

• **Plot Area:** 165,000 sq.ft

• Built-up Area: 115,000 sq.ft

• Height: 12 Meters

**PROJECT COST** 

25 Million