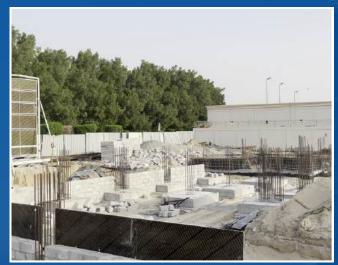

# ON GOING PROJECTS

# Transforming Logistics - A Massive Project

- Under Design / Approval Stage
- Plot Area: 650,000 sq.ft
- **Built-up Area:** 405,000 sq.ft
- **Height:** 12 Meters (Raised Platform)

**PROJECT COST** 

87 Million

# **Proposed Construction of Printing Factory**

**Q** DUbai Investment Park

• Industrial Project

• **Plot Area:** 165,000 sq.ft

• Built-up Area: 115,000 sq.ft

• Height: 12 Meters

**PROJECT COST** 

25 Million