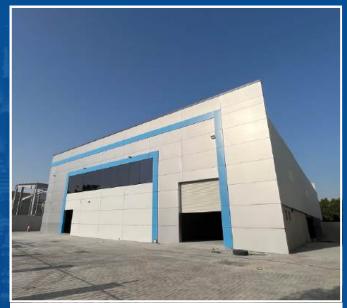

# COMPLETED PROJECTS

Project: G+4 Accommodation Buildings
Build-up Area: 2,75,000.00 SQFT

Project: B+G+4 Roof Residential Building
Build-up Area: 244,352 SQFT

Project: G+1 Showroom
Build-up Area: 53795.16 SQFT

Project: B+G+1 Showroom
Build-up Area: 44,251.30 SQFT

Project: Labor Camp
Build-up Area: 71,001,55 SQFT

Project:
G+M Warehouse & Offices

Project: G+M Warehouse & Office

**Project: Gul Café Project** 

**Project: G+M Warehouse & Offices** 

Project: G+M Warehouse & Office

Project: G+M Warehouse & Office

Project: G+M Warehouse & Office

Project: G+M Warehouse & Office

**Project: G+M Warehouse & Offices** 

Project: G+M Warehouse & Offices

Project: G+M Warehouse & Office