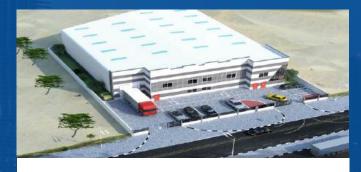

# Transforming Logistics - A Massive Project

- Under Design / Approval Stage
- Plot Area: 650,000 sq.ft
- **Built-up Area:** 405,000 sq.ft
- **Height:** 12 Meters (Raised Platform)

**PROJECT COST** 

87 Million

# **Proposed Construction of Printing Factory**

**Q** DUbai Investment Park

• Industrial Project

• **Plot Area:** 165,000 sq.ft

• Built-up Area: 115,000 sq.ft

• Height: 12 Meters

**PROJECT COST** 

25 Million